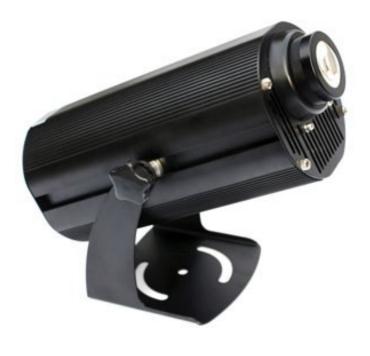

## G-42W1

Super bright 30W LED lamp, **3000 lumens and 6000K** colour temp Lamp life: 30000 hours Material: rustproof aluminium alloy Input: 100V - 240V / 50 - 60 Hz Working temperature: -15 to **50** °C Small glass or film gobo to be used: 37.5mm outer diameter and 25mm image diameter **Recommended projection** distance : within 12 meters on dim/dark occasion and 6 meters on lighted occasion **Recommended projection** size: 4 meters in diameter or 4 x 4 meters Manual focus, ensuring clear projection at all distances **One year warranty** 

Gobo LED Projector Feature: rotating image Unit size (L\*W\*H): 29\*17\*22cm Output: 42W