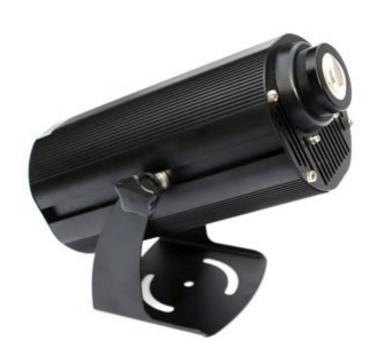

## G-45W4

**Super bright 30W LED lamp, 3000 lumens and 6000K** colour temp **Lamp life: 30000 hours Material: rustproof aluminium** alloy Input: 100V - 240V / 50 - 60 Hz **Working temperature: -15 to 50** °C Small glass or film gobo to be used: 37.5mm outer diameter and 25mm image diameter **Recommended projection** distance: within 12 meters on dim/dark occasion and 6 meters on lighted occasion **Recommended projection** size: 4 meters in diameter or 4 x 4 meters **Manual focus, ensuring clear** projection at all distances One year warranty

Gobo LED Projector Feature: showing 4 images in turn Unit size (L\*W\*H): 34\*17\*22cm Output: 45W

Email: sales@goboprojectors.co.za

Tel: +27 82 465 1459

Website : www.goboprojectors.biz Page 2